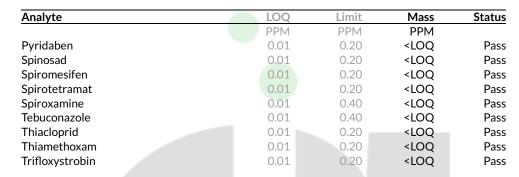

#### DM00004

Ingestible, Beverage

**Pesticides** 

Date Tested: 05/03/2024

| Analyte            | LOQ  | Limit | Mass                             | Status   |
|--------------------|------|-------|----------------------------------|----------|
|                    | PPM  | PPM   | PPM                              | <u> </u> |
| Fenpyroximate      | 0.01 | 0.40  | <loq< td=""><td>Pass</td></loq<> | Pass     |
| Fipronil           | 0.01 | 0.40  | <loq< td=""><td>Pass</td></loq<> | Pass     |
| Flonicamid         | 0.01 | 1.00  | <loq< td=""><td>Pass</td></loq<> | Pass     |
| Fludioxonil        | 0.01 | 0.40  | <loq< td=""><td>Pass</td></loq<> | Pass     |
| Hexythiazox        | 0.01 | 1.00  | <loq< td=""><td>Pass</td></loq<> | Pass     |
| Imazalil           | 0.01 | 0.20  | <loq< td=""><td>Pass</td></loq<> | Pass     |
| Imidacloprid       | 0.01 | 0.40  | <loq< td=""><td>Pass</td></loq<> | Pass     |
| Kresoxim Methyl    | 0.01 | 0.40  | <loq< td=""><td>Pass</td></loq<> | Pass     |
| Malathion          | 0.01 | 0.20  | <loq< td=""><td>Pass</td></loq<> | Pass     |
| Metalaxyl          | 0.01 | 0.20  | <loq< td=""><td>Pass</td></loq<> | Pass     |
| Methiocarb         | 0.01 | 0.20  | <loq< td=""><td>Pass</td></loq<> | Pass     |
| Methomyl           | 0.01 | 0.40  | <loq< td=""><td>Pass</td></loq<> | Pass     |
| Methyl Parathion   | 0.01 | 0.20  | <loq< td=""><td>Pass</td></loq<> | Pass     |
| MGK-264            | 0.01 | 0.20  | <loq< td=""><td>Pass</td></loq<> | Pass     |
| Myclobutanil       | 0.01 | 0.20  | <loq< td=""><td>Pass</td></loq<> | Pass     |
| Naled              | 0.01 | 0.50  | <loq< td=""><td>Pass</td></loq<> | Pass     |
| Oxamyl             | 0.01 | 1.00  | <loq< td=""><td>Pass</td></loq<> | Pass     |
| Paclobutrazol      | 0.01 | 0.40  | <loq< td=""><td>Pass</td></loq<> | Pass     |
| Permethrins        | 0.01 | 0.20  | <loq< td=""><td>Pass</td></loq<> | Pass     |
| Phosmet            | 0.01 | 0.20  | <loq< td=""><td>Pass</td></loq<> | Pass     |
| Piperonyl Butoxide | 0.01 | 2.00  | <loq< td=""><td>Pass</td></loq<> | Pass     |
| Prallethrin        | 0.01 | 0.20  | <loq< td=""><td>Pass</td></loq<> | Pass     |
| Propiconazole      | 0.01 | 0.40  | <loq< td=""><td>Pass</td></loq<> | Pass     |
| Propoxur           | 0.01 | 0.20  | <loq< td=""><td>Pass</td></loq<> | Pass     |
| Pyrethrins         | 0.01 | 1.00  | <loq< td=""><td>Pass</td></loq<> | Pass     |
| ·                  |      |       | •                                |          |

#### DM00004

Ingestible, Beverage

**Pesticides** 

Date Tested: 05/03/2024

Methods: LCMS and GCMS

4150 98th Ave S Fargo, ND (888) 897-4367 www.hempinspection.com

Confident LIMS All Rights Reserved (866) 506-5866